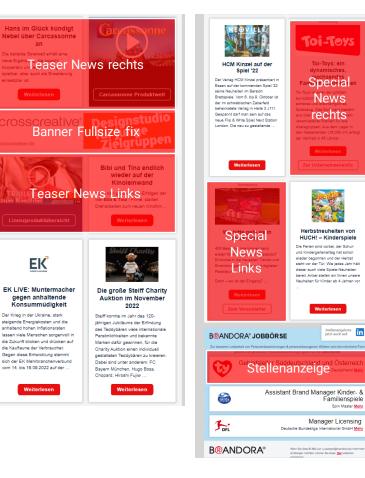

#### (1) Top Banner small:

- Be in the first place
- Narrow text banner in ticker format
- colour selection possible
- external link possible
- max. 78 characters

#### (2) Premium News:

- Special placement of your news with **exclusive** image (600 x 240 px)
- Your text and image prominently in the header of the BRANDORA newsletter
- Inform the BRANCHE about your highlights

#### (3) Top 4:

- Book the placement of your entries on one of our top places
- Limited contingent (first come first serve)
- Place 1 & 2 directly under the Premium News
- Place 3 & 4 directly under the Premium Partners

#### (4) Teaser News left / right:

- Increase your click rate with a teaser video
- Message incl. integration of a video link with miniature image of the teaser and play button
- Play button leads to the connected media platform (e.g. YouTube)
- Special CTA with free link definition

#### (5) Special News left /right:

- Direct clicks to your campaign page
- Announcement and news incl. 2nd CTA.
- Colour-highlighted display in the design

#### (6) Job Advertisement (WEB & NEWSLETTER):

- 90 days online and can be called up from every newsletter via the "Job exchange" link
- 1 x mailing via newsletter (game goods or licences)
- 1 x mailing via newsletter "Job, Career & Succession" (approx. every 6 weeks)
- Mirroring to the BRANDORA job exchange on LinkedIn incl. tagging of a possible company page