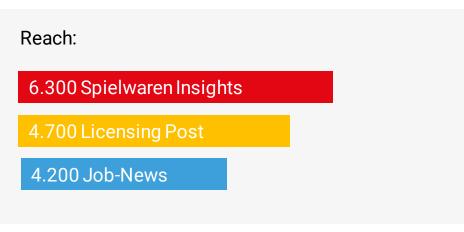

## The Newsletter Reach more than 10,000 industry experts

- Spielwaren Insights:
  - Mailing every Friday
  - Information from the game goods and games, products, industry and suppliers.
  - New job ads
  - Fair & association information
- Licensing Post:
  - Mailing every Wednesday
  - Information about licenses, licensors, licensees and new products
  - fair information
  - new job advertisements
  - industry news
- Jobbörsen Newsletter:
  - Mailing every 6 weeks, Tuesdays
  - Current vacancies through toy manufacturers, license brokers and partner companies