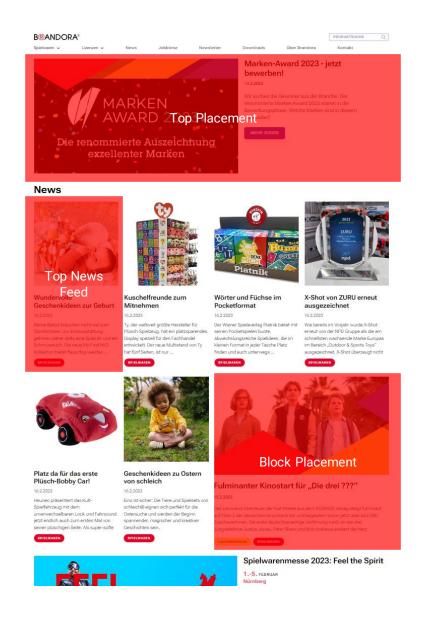

## Das Webportal | Preise

| Placement                        | Details                                                                       | Prices                                        | B. Membership<br>price* |
|----------------------------------|-------------------------------------------------------------------------------|-----------------------------------------------|-------------------------|
| TOP Placement                    | Pinned Top News<br>4 working days<br>Picture 16:9                             | 500 €                                         | 400 € (20% discount)    |
| Block Placement                  | Pinned Top News3.<br>Block right<br>4 working days<br>Picture 16:9            | 350 €                                         | 280 € (20% discount)    |
| Top News Feed                    | Pinned Top News<br>4 working days<br>Picture 1:1                              | 200                                           | 160 € (20discount)      |
| Press release incl. newsletter   | BRANDOR.de incl one-<br>time sending in NL<br>(delivery of picture +<br>text) | 690 €                                         | free of charge          |
| Translation<br>english to german | Translation service                                                           | 0,30 € p.<br>word<br>minimum<br>price<br>80 € | No Discount possible    |